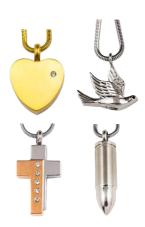

Many designs available

Keepsake Urns Prices Vary

Many designs, shapes and sizes available

Cremation Pendants

**Price: \$100** 

Gravure craft URJ-1350, 1000, 1390,

1210

Material: Stainless Steel Many designs available