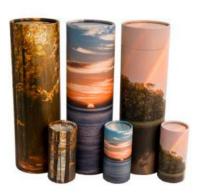

Victoriaville PV272-00005

Exterior: Woodgrain Interior: Beige Crepe

Dimensions: 81.7L-29W-19.7H

Cremation or Burial

Scattering Tubes Full Size: \$140 Mini: \$70

Gravure craft 8101, 8106, 8107 Internal Size: 5.1"D x 12/6"H Material: Biodegradable Paper