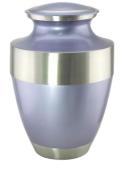

Purple Pearl Butterfly Price: \$410 Aluminum Gravure craft UR-7100 Size: 6"D x 10.75"H

Elegant Pewter
Price: \$460
Brass
Dodge 960251
Size: 12"H x 7.25"D
Also available in copper,
gold, sapphire and floral