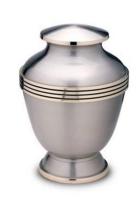

#### **Urn Selection**

(Please, note a wider selection of urns are available on our website and upon request)

Thamesford Pewter Price: \$170 Spun Aluminum Gravure craft UR-2009 Size: 8"H x 6"D Also available in copper and gold