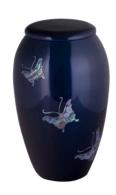

Purple Pearl Butterfly Price: \$410 Aluminum Gravure craft UR-7100 Size: 6"D x 10.75"H

Elegant Pewter
Price: \$460
Brass
Dodge 960251
Size: 12"H x 7.25"D
Also available in copper,
gold, sapphire and floral