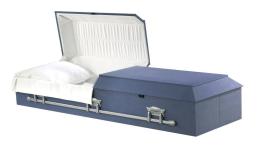

Victoriaville PV272-00005

Exterior: Woodgrain Interior: Beige Crepe

Dimensions: 81.7L-29W-19.7H

Cremation or Burial

Scattering Tubes Full Size: \$140 Mini: \$70

Gravure craft 8101, 8106, 8107 Internal Size: 5.1"D x 12/6"H Material: Biodegradable Paper