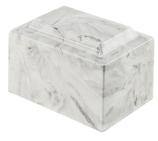

Greytone Marble
Price: \$300
Cultured Marble
Victoriaville US335-20004
Size: 7Wx6.5Hx10L

Elite Starlight
Price: \$300
Metal
Victoriaville US430-05201
Size: 6"W x 10.25"H
Also available in bronze

Price: \$310 Wood Victoriaville US150-00001 Size: 7.8"W x 8.4"D x 7.8"L