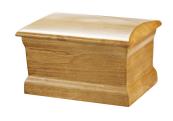

Price: \$190 Brass Victoriaville US235-20001 Size: 5.6W x 5.6L x 7D

**Sheet Bronze** 

Sentinel Copper Price: \$240 Copper Gravure craft UR- 1403C Size: 6.5"D x 8"H Also available in gold and pewter

Artisan Earthtone Price: \$250 Wood Victoriaville US150-00276 Size: 6"D x 10.5L x 7.5"W