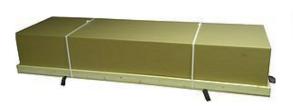

### **Casket Selection**

Cremation Container

Price: \$150

Williams Caskets - Stratford 24 Exterior Material: Particle Board

Model: Up to 250lbs Dimensions: 24"W-80"L

Cremation only

**Oversize Cremation Container** 

Price: \$350

Williams Caskets - Stratford Oversize Exterior Material: Particle Board Model: Oversized – Up to 350lbs

Dimensions: 30"W-80"L

Cremation only

AVAILABLE IN OVERSIZE / DISPONIBLE EN SURDIMENSIONNÉ