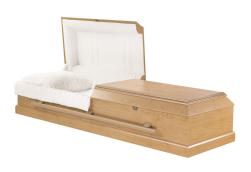

Glenbar HC LP Price: \$785

Victoriaville CR580-00012 Exterior: Select Wood

Interior: Crepe

Dimensions: 79.5L-28W-14.25H

Cremation or Burial

Westvale

Price: \$980

Victoriaville PV281-00031 Exterior: Amber Pine Veneer Interior: Beige Crepe

Dimensions: 79.5L-25W-16.5H

Cremation or Burial

Toledo

Price: \$1070

Victoriaville DR220-00040 Exterior: Blue Cloth Interior: White Silk

Dimensions: 79.5L-25W-16.5H

Cremation or Burial

Alder Price: \$1605

Victoriaville PV272-00005

Exterior: Woodgrain Interior: Beige Crepe

Dimensions: 81.7L-29W-19.7H

Cremation or Burial

Scattering Tubes Full Size: \$140 Mini: \$70

Gravure craft 8101, 8106, 8107 Internal Size: 5.1"D x 12/6"H Material: Biodegradable Paper