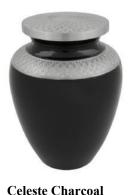

#### **Urn Selection**

(Please, note a wider selection of urns are available on our website and upon request)

Thamesford Pewter Price: \$170 Spun Aluminum Gravure craft UR-2009 Size: 8"H x 6"D Also available in copper and gold

Price: \$190 Brass Victoriaville US235-20001 Size: 5.6W x 5.6L x 7D

**Sheet Bronze** 

Sentinel Copper Price: \$240 Copper Gravure craft UR- 1403C Size: 6.5"D x 8"H Also available in gold and pewter

Artisan Earthtone Price: \$250 Wood Victoriaville US150-00276 Size: 6"D x 10.5L x 7.5"W

Greytone Marble
Price: \$300
Cultured Marble
Victoriaville US335-20004
Size: 7Wx6.5Hx10L

Elite Starlight
Price: \$300
Metal
Victoriaville US430-05201
Size: 6"W x 10.25"H
Also available in bronze

Price: \$310 Wood Victoriaville US150-00001 Size: 7.8"W x 8.4"D x 7.8"L

**Sherwood** 

Mother of Pearl Price: \$330 Metal Gravure craft UR-1734 Size: 7"D x 10"H

Price: \$330 Alloy Dodge 941801 Size: 9.4"D x 6.9"H

Alloy Dodge 941701 Size: 9.4D x 6.9"H Also available in indigo

**Price: \$330** 

Tree of Life
Price: \$335
Brass
Gravure craft UR-3101
Size: 6.25"D x 9.75"H

Brentwood Price: \$340 Hardwood Victoriaville US210-00013 Size: 7Wx12Lx6.5D

Grey Song Birds
Price: \$410
Aluminum
Gravure craft UR-7124
Size: 6"W x 10"H
Also available in purple

Purple Pearl Butterfly Price: \$410 Aluminum Gravure craft UR-7100 Size: 6"D x 10.75"H

Elegant Pewter
Price: \$460
Brass
Dodge 960251
Size: 12"H x 7.25"D
Also available in copper,
gold, sapphire and floral