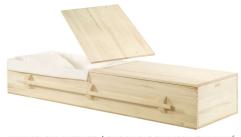

Glenbar HC LP Price: \$785

Victoriaville CR580-00012 Exterior: Select Wood

Interior: Crepe

Dimensions: 79.5L-28W-14.25H

Cremation or Burial

Westvale

Price: \$980

Victoriaville PV281-00031 Exterior: Amber Pine Veneer Interior: Beige Crepe