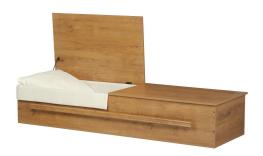

Dimensions: 79.5L-25W-16.5H

Cremation or Burial

Toledo

Price: \$1070

Victoriaville DR220-00040 Exterior: Blue Cloth Interior: White Silk

Dimensions: 79.5L-25W-16.5H

Cremation or Burial

Alder Price: \$1605