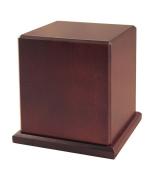

Tree of Life
Price: \$335
Brass
Gravure craft UR-3101
Size: 6.25"D x 9.75"H

Brentwood Price: \$340 Hardwood Victoriaville US210-00013 Size: 7Wx12Lx6.5D

Grey Song Birds
Price: \$410
Aluminum
Gravure craft UR-7124
Size: 6"W x 10"H
Also available in purple