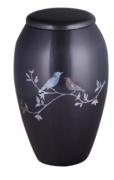

Tree of Life
Price: \$335
Brass
Gravure craft UR-3101
Size: 6.25"D x 9.75"H

Brentwood Price: \$340 Hardwood Victoriaville US210-00013 Size: 7Wx12Lx6.5D

Grey Song Birds
Price: \$410
Aluminum
Gravure craft UR-7124
Size: 6"W x 10"H
Also available in purple