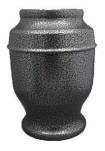

#### **Urn Selection**

(Please, note a wider selection of urns are available on our website and upon request)

Thamesford Pewter Price: \$170 Spun Aluminum Gravure craft UR-2009 Size: 8"H x 6"D Also available in copper and gold