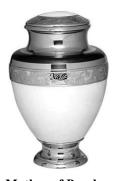

**Sherwood** 

Mother of Pearl Price: \$330 Metal Gravure craft UR-1734 Size: 7"D x 10"H

Price: \$330 Alloy Dodge 941801 Size: 9.4"D x 6.9"H

Alloy Dodge 941701 Size: 9.4D x 6.9"H Also available in indigo

**Price: \$330** 