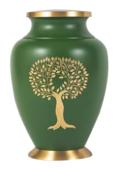

Tree of Life
Price: \$335
Brass
Gravure craft UR-3101
Size: 6.25"D x 9.75"H

Brentwood Price: \$340 Hardwood Victoriaville US210-00013 Size: 7Wx12Lx6.5D

Grey Song Birds
Price: \$410
Aluminum
Gravure craft UR-7124
Size: 6"W x 10"H
Also available in purple