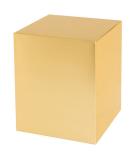

Price: \$190 Brass Victoriaville US235-20001 Size: 5.6W x 5.6L x 7D

**Sheet Bronze** 

Sentinel Copper Price: \$240 Copper Gravure craft UR- 1403C Size: 6.5"D x 8"H Also available in gold and pewter

Artisan Earthtone Price: \$250 Wood Victoriaville US150-00276 Size: 6"D x 10.5L x 7.5"W