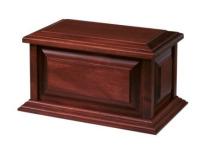

### **Casket Selection**

Cremation Container

Price: \$150

Williams Caskets - Stratford 24 Exterior Material: Particle Board

Model: Up to 250lbs Dimensions: 24"W-80"L

Cremation only

**Oversize Cremation Container** 

Price: \$350

Williams Caskets - Stratford Oversize Exterior Material: Particle Board Model: Oversized – Up to 350lbs

Dimensions: 30"W-80"L

Cremation only

AVAILABLE IN OVERSIZE / DISPONIBLE EN SURDIMENSIONNÉ

Glenbar HC LP Price: \$785

Victoriaville CR580-00012 Exterior: Select Wood

Interior: Crepe

Dimensions: 79.5L-28W-14.25H

Cremation or Burial

Westvale

Price: \$980

Victoriaville PV281-00031 Exterior: Amber Pine Veneer Interior: Beige Crepe

Dimensions: 79.5L-25W-16.5H

Cremation or Burial

Toledo

Price: \$1070

Victoriaville DR220-00040 Exterior: Blue Cloth Interior: White Silk

Dimensions: 79.5L-25W-16.5H

Cremation or Burial

Alder Price: \$1605

Victoriaville PV272-00005

Exterior: Woodgrain Interior: Beige Crepe

Dimensions: 81.7L-29W-19.7H

Cremation or Burial

Scattering Tubes Full Size: \$140 Mini: \$70

Gravure craft 8101, 8106, 8107 Internal Size: 5.1"D x 12/6"H Material: Biodegradable Paper