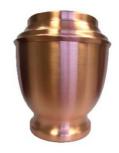

#### **Urn Selection**

(Please, note a wider selection of urns are available on our website and upon request)

Thamesford Pewter Price: \$170 Spun Aluminum Gravure craft UR-2009 Size: 8"H x 6"D Also available in copper and gold